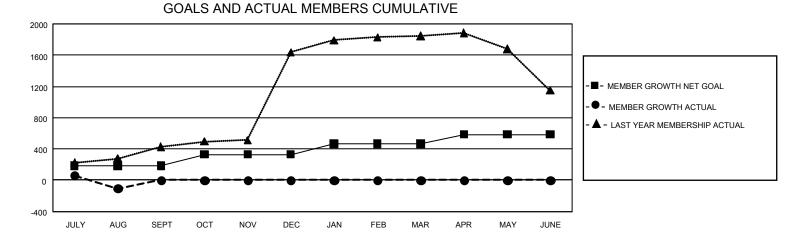

## GAT MONTHLY MEMBERSHIP PROGRESS REPORT

GMT Constitutional Area 6, Group F

REPORT DOES NOT INCLUDE CLUBS IN UNDISTRICTED AREAS.

| Clubs                 |               |           |               | Members               |                         |                         |                                                    |
|-----------------------|---------------|-----------|---------------|-----------------------|-------------------------|-------------------------|----------------------------------------------------|
| RESULTS FOR 2021-2022 |               |           |               | RESULTS FOR 2021-2022 |                         |                         |                                                    |
| QUARTER               | NEW CLUB GOAL | NEW CLUBS | DROPPED CLUBS |                       | MBER GROWTH NET<br>GOAL | MEMBER GROWTH<br>ACTUAL | DROPPED MEMBERS<br>ACTUAL (including<br>transfers) |
| JULY/AUG/SEPT         | 18            | 1         | 16            | JULY/AUG/SEPT         | 185                     | 293                     | 363                                                |
| OCT/NOV/DEC           | 15            | 0         | 0             | OCT/NOV/DEC           | 145                     | 0                       | 0                                                  |
| JAN/FEB/MAR           | 9             | 0         | 0             | JAN/FEB/MAR           | 135                     | 0                       | 0                                                  |
| APR/MAY/JUNE          | 9             | 0         | 0             | APR/MAY/JUNE          | 120                     | 0                       | 0                                                  |