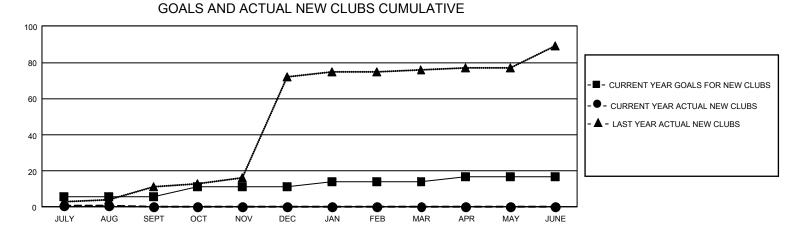

## GAT MONTHLY MEMBERSHIP PROGRESS REPORT

GMT Constitutional Area 6, Group F

REPORT DOES NOT INCLUDE CLUBS IN UNDISTRICTED AREAS.

| Clubs                 |               |           |               | Members               |                         |                         |                                                    |
|-----------------------|---------------|-----------|---------------|-----------------------|-------------------------|-------------------------|----------------------------------------------------|
| RESULTS FOR 2021-2022 |               |           |               | RESULTS FOR 2021-2022 |                         |                         |                                                    |
| QUARTER               | NEW CLUB GOAL | NEW CLUBS | DROPPED CLUBS |                       | MBER GROWTH NET<br>GOAL | MEMBER GROWTH<br>ACTUAL | DROPPED MEMBERS<br>ACTUAL (including<br>transfers) |
| JULY/AUG/SEPT         | 18            | 1         | 16            | JULY/AUG/SEPT         | 185                     | 293                     | 363                                                |
| OCT/NOV/DEC           | 15            | 0         | 0             | OCT/NOV/DEC           | 145                     | 0                       | 0                                                  |
| JAN/FEB/MAR           | 9             | 0         | 0             | JAN/FEB/MAR           | 135                     | 0                       | 0                                                  |
| APR/MAY/JUNE          | 9             | 0         | 0             | APR/MAY/JUNE          | 120                     | 0                       | 0                                                  |